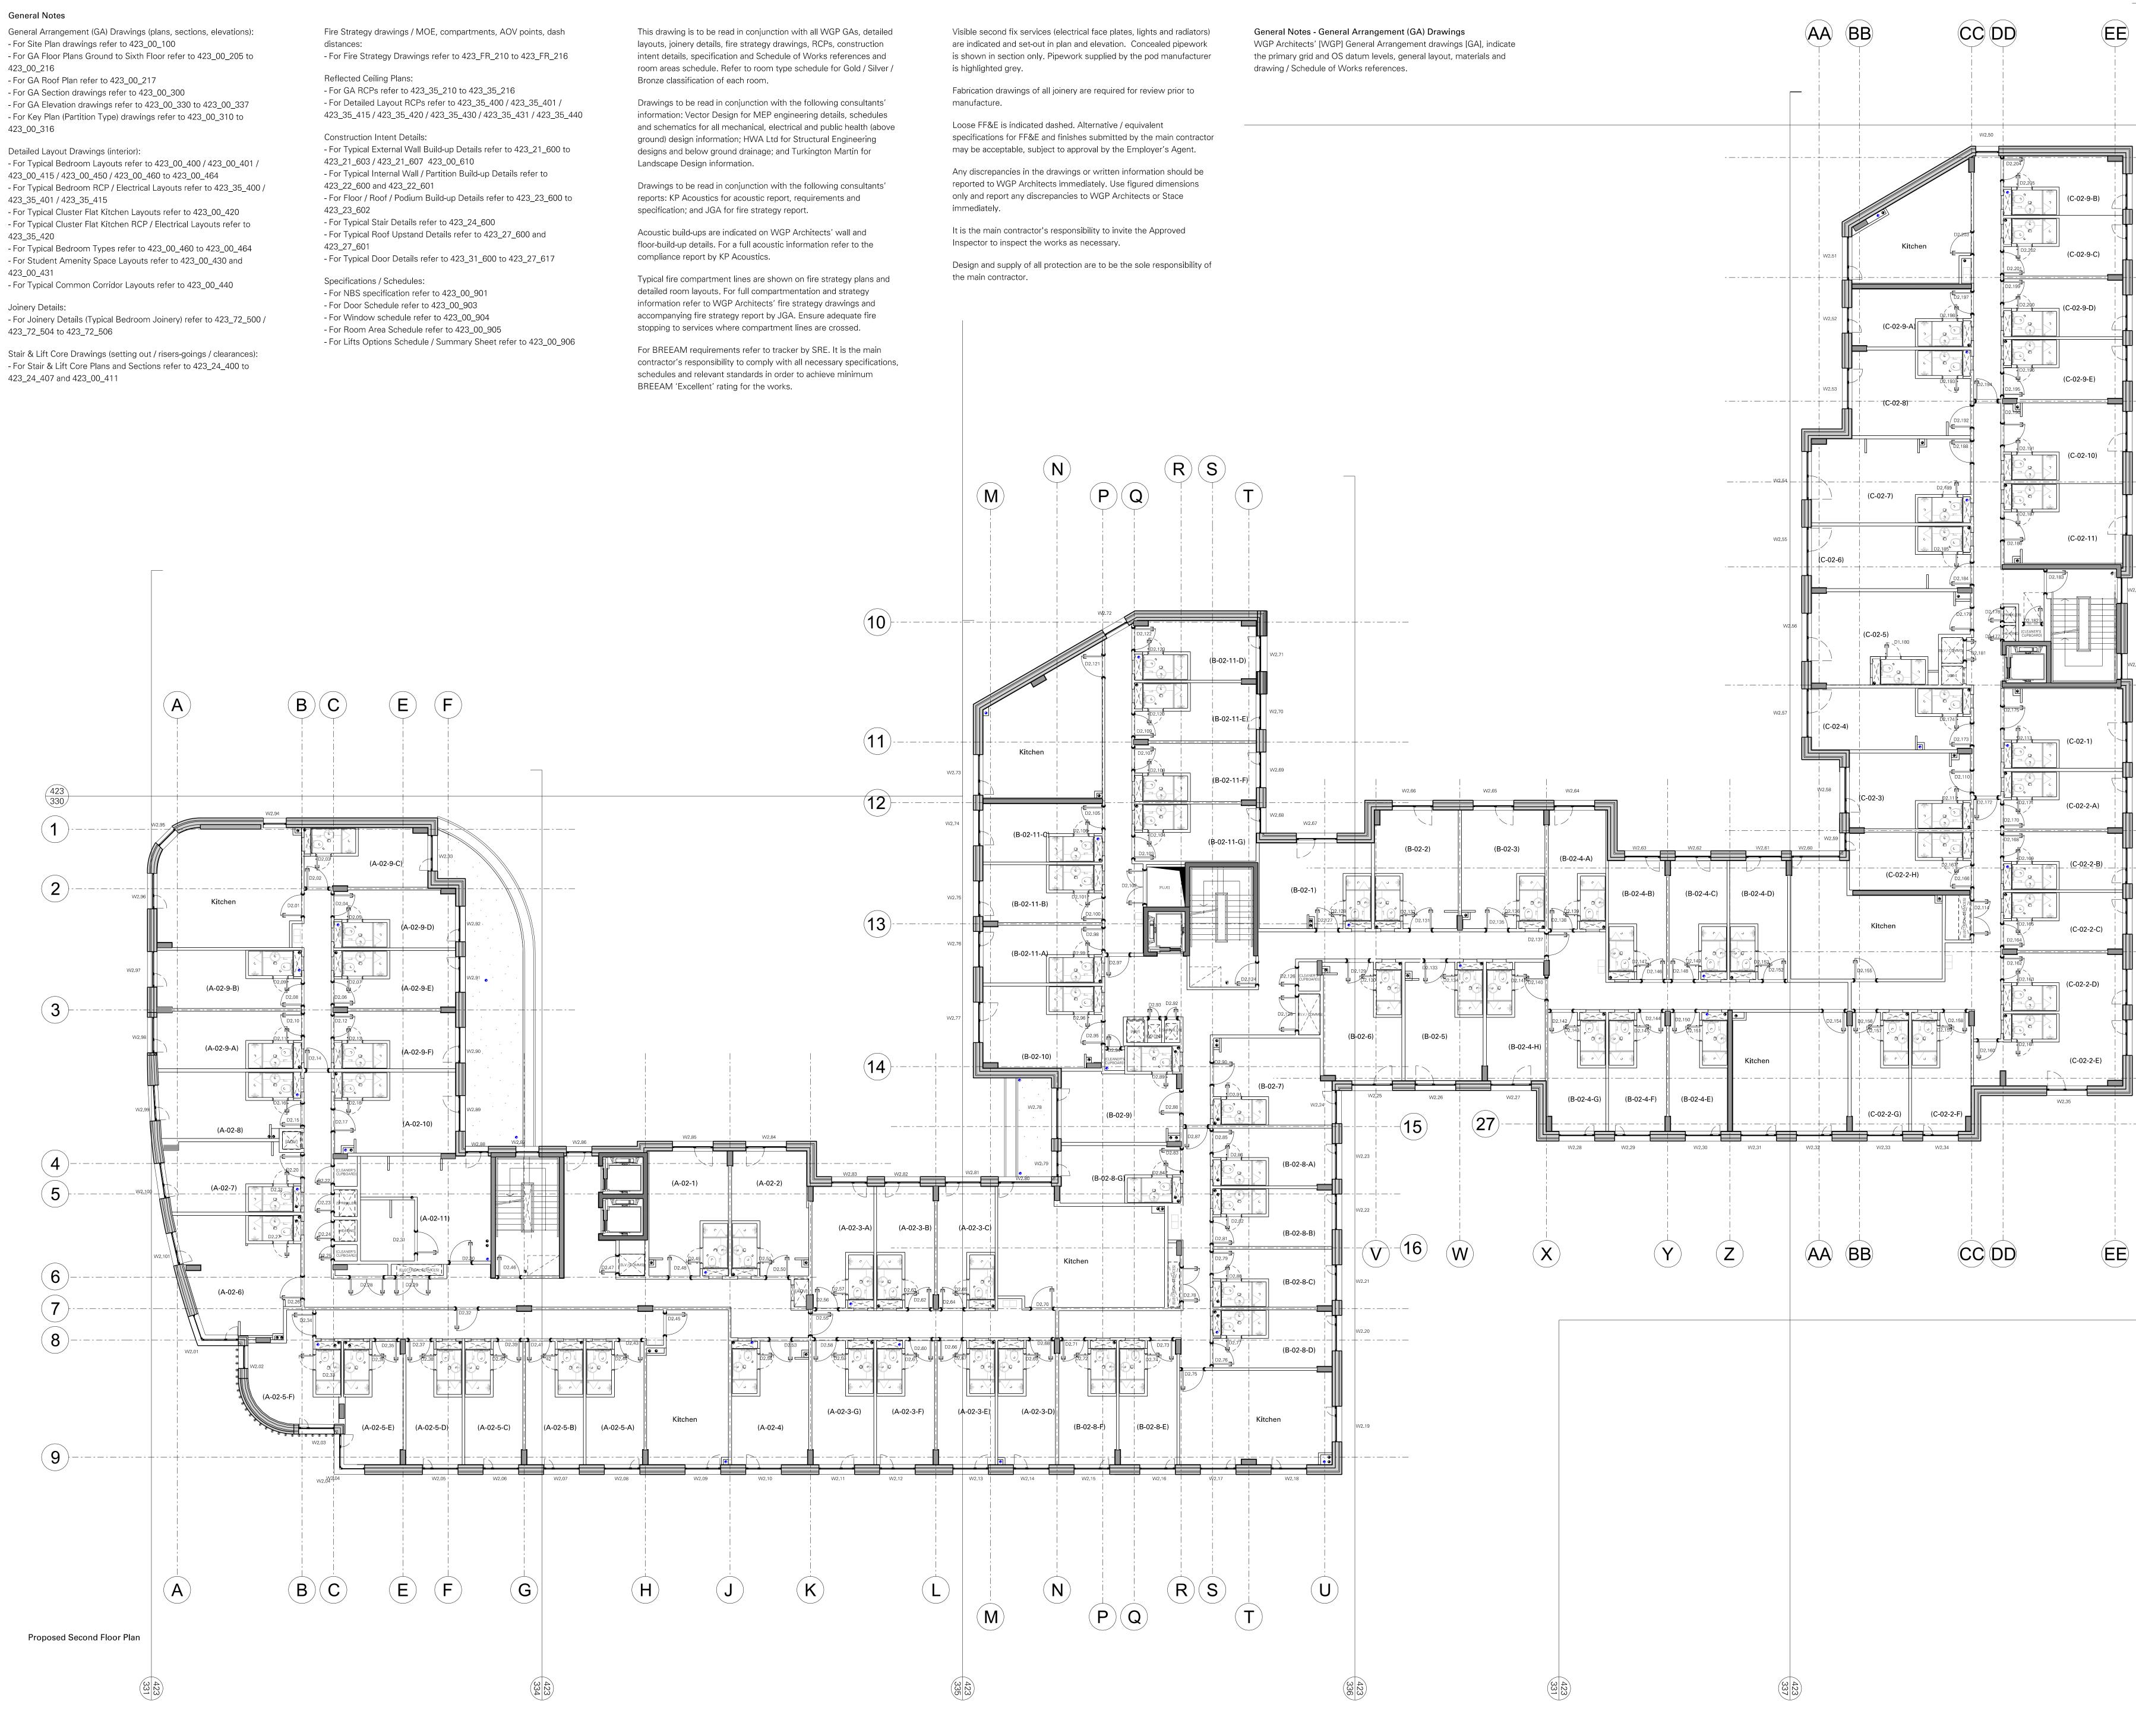

## General Notes

General Arrangement (GA) Drawings (plans, sections, elevations):

- For GA Roof Plan refer to 423\_00\_217
- For GA Section drawings refer to 423\_00\_300
- For GA Elevation drawings refer to 423\_00\_330 to 423\_00\_337 - For Key Plan (Partition Type) drawings refer to 423\_00\_310 to
- 423\_00\_316
- 423\_00\_415 / 423\_00\_450 / 423\_00\_460 to 423\_00\_464 - For Typical Bedroom RCP / Electrical Layouts refer to 423\_35\_400 / 423\_35\_401 / 423\_35\_415
- For Typical Cluster Flat Kitchen Layouts refer to 423\_00\_420
- 423\_35\_420 - For Typical Bedroom Types refer to 423\_00\_460 to 423\_00\_464
- For Student Amenity Space Layouts refer to 423\_00\_430 and 423\_00\_431

- For Joinery Details (Typical Bedroom Joinery) refer to 423\_72\_500 / 423\_72\_504 to 423\_72\_506

Stair & Lift Core Drawings (setting out / risers-goings / clearances): - For Stair & Lift Core Plans and Sections refer to 423\_24\_400 to

## For Construction

General arrangement drawing Project Moulsecoomb Way, Brighton, BN2 4PB Client

McLaren

Drawing Proposed Floor Plan General Arrangement Second Floor

WG

+ P

Scale

1:100 @ A0, 1:200 @ A2 Drawing no. / Revision 423 00 212 P